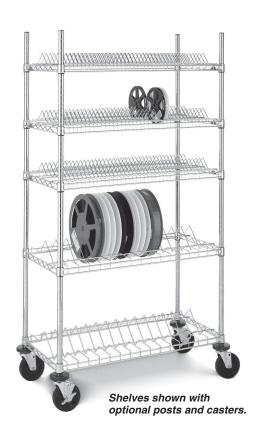

## METRO® SURFACE MOUNT REEL SHELVES

Provide efficient storage for 7" (178mm), 13" (330mm) and 15" (381mm) Surface Mount Component Reels.

Metro's new SMT Component Reel Shelving offers an efficient method of storage and transport for standard size component reels. These Super Erecta Brite plated shelves can be mixed and matched with standard Super Erecta shelving, posts and casters to create a reel handling and storage system to address the exacting needs of PCB manufacturers.

## **Features**

- Super Erecta style design
- Standard 18" x 36" (457 x 914mm) SES footprint
- Super Erecta Brite finish
- 15 reel capacity for 13" (330mm) 15" (381mm) reels\*; 78 reel capacity for 7" (178mm) reel