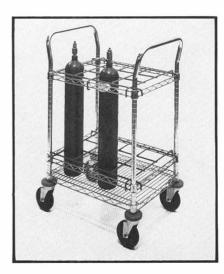

## **Inhalation Therapy Cart**

☐ Super Erecta Shelf® Construction:
Allows custom height adjustment and positive locking without the use of nuts, bolts or setscrews and without the use of special tools.

Note: To maintain the conductivity of the cart, aluminum split sleeves must be used rather than plastic.

- □ PVC-Coated Top & Bottom Inserts: The compartmented inserts, which snap over the top and bottom frames, have a resilient PVC coating which aids in reducing vibration and noise.
- ☐ Chrome-Plated Finish on handles, frames and shelf.
- □ Accommodates Any Combination of twelve D & E cylinders. Each PVC-coated insert has twelve compartments, each measuring 4¹/2" (114mm) square.
- 5" (127mm) Conductive Casters. See caster NOTICE on assembly instruction sheet.

Copyright © 1984 InterMetro Industries Corp.

ITC12C

30.40

## **DIMENSIONS**

|          | Width |      | Length |      | Height |      | Approx.<br>Pkd. Wt. |      |
|----------|-------|------|--------|------|--------|------|---------------------|------|
| Cat. No. | (In.) | (mm) | (in.)  | (mm) | (in.)  | (mm) | (lbs.)              | (kg) |
| ITC12C   | 201/2 | 520  | 26     | 660  | 39     | 990  | 401/2               | 18   |