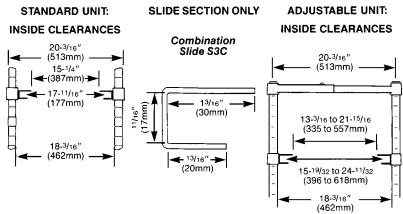

# SUPER-ERECTA SHELF® TOTE BOX CARRIERS/ PT TRUCKS

- **Provides Efficient Handling** of totes, trays, and other types of containers.
- Versatile: Available in single, double, or triplebay configurations.
- Super Erecta Shelf® Construction: Provides positive placement and easy vertical relocation of slides if your requirements change.
- Casters: Four 5" (127mm) swivel. Choose resilient or polyurethane tread.
- Lightweight: Easy to maneuver.
- Chrome-Plated Finish
- Adjustable Models Available: Telescoping front and back frames on the APT1C truck permit a variation up to 8<sup>3</sup>/<sub>4</sub>" (222mm) in horizontal distance between slides. These trucks can do "double duty" and accommodate containers from 15<sup>1</sup>/<sub>2</sub>" (394mm) to 24<sup>1</sup>/<sub>4</sub>" (615mm) in width. Easily adjusts with a socket wrench.

# **Tote Box Undershelf Slides**

|                                                                      |                |        | Approx. |              |        |      |             |  |
|----------------------------------------------------------------------|----------------|--------|---------|--------------|--------|------|-------------|--|
| Width/Length                                                         |                | Height |         | Pkd. Wt.     |        |      |             |  |
| (in.)                                                                | (mm)           | (in.)  | (mm)    | Caster       | (lbs.) | (kg) | Cat. No.    |  |
| SINGLE BAY                                                           |                |        |         |              |        |      |             |  |
| 26x22 <sup>5</sup> / <sub>8</sub>                                    | 660x574        | 68     | 1727    | Resilient    | 56     | 25.2 | PT1C-5M*    |  |
| 26x22 <sup>5</sup> / <sub>8</sub>                                    | 660x574        | 68     | 1727    | Polyurethane | 56     | 25.2 | PT1C-5MP*   |  |
| ADJUSTABLE SINGLE BAY (83/4" [222mm] width adjustability)            |                |        |         |              |        |      |             |  |
| 20 <sup>5</sup> / <sub>8</sub> to 29 <sup>3</sup> / <sub>8</sub> x26 | 523 to 746x660 | 68     | 1727    | Resilient    | 54     | 24.3 | APT1C-5M    |  |
| 20 <sup>5</sup> / <sub>8</sub> to 29 <sup>3</sup> / <sub>8</sub> x26 | 523 to 746x660 | 68     | 1727    | Polyurethane | 54     | 24.3 | APT1C-5MP   |  |
| DOUBLE BAY                                                           |                |        |         |              |        |      |             |  |
| 26x41 <sup>3</sup> / <sub>4</sub>                                    | 660x1060       | 68     | 1727    | Resilient    | 73     | 32.8 | PT2C-5M**   |  |
| 26x41 <sup>3</sup> / <sub>4</sub>                                    | 660x1060       | 68     | 1727    | Polyurethane | 73     | 32.8 | PT2C-5MP**  |  |
| TRIPLE BAY                                                           |                |        |         |              |        |      |             |  |
| 26x60 <sup>7</sup> / <sub>8</sub>                                    | 660x1545       | 68     | 1727    | Resilient    | 117    | 52.6 | PT3C-5M***  |  |
| 26x60 <sup>7</sup> / <sub>8</sub>                                    | 660x1545       | 68     | 1727    | Polyurethane | 117    | 52.6 | PT3C-5MP*** |  |
|                                                                      |                |        |         |              |        |      |             |  |

# **Extra Slides**

| escription (               | (lbs.) | (kg) | Cat. No. |
|----------------------------|--------|------|----------|
|                            |        |      |          |
| combination Single Slide   | 1.5    | .67  | S3C      |
| combination Double Slide   | 1.6    | .72  | S4C      |
| nd Stops for the S3C Slide |        |      | 9950Z    |
| -                          |        |      |          |