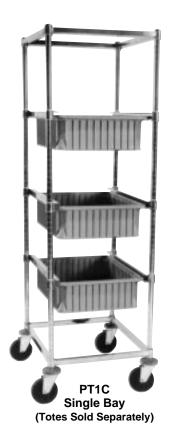

# SUPER-ERECTA SHELF® TOTE BOX CARRIERS/PT TRUCKS

PT1C

Single Bay (Totes Sold Separately)

# **Tote Box Undershelf Slides**

|                                                                      |                |        | Approx. |              |        |      |             |  |
|----------------------------------------------------------------------|----------------|--------|---------|--------------|--------|------|-------------|--|
| Width/Length                                                         |                | Height |         | Pkd. Wt.     |        |      |             |  |
| (in.)                                                                | (mm)           | (in.)  | (mm)    | Caster       | (lbs.) | (kg) | Cat. No.    |  |
| SINGLE BAY                                                           |                |        |         |              |        |      |             |  |
| 26x22 <sup>5</sup> / <sub>8</sub>                                    | 660x574        | 68     | 1727    | Resilient    | 56     | 25.2 | PT1C-5M*    |  |
| 26x22 <sup>5</sup> / <sub>8</sub>                                    | 660x574        | 68     | 1727    | Polyurethane | 56     | 25.2 | PT1C-5MP*   |  |
| ADJUSTABLE SINGLE BAY (83/4" [222mm] width adjustability)            |                |        |         |              |        |      |             |  |
| 20 <sup>5</sup> / <sub>8</sub> to 29 <sup>3</sup> / <sub>8</sub> x26 | 523 to 746x660 | 68     | 1727    | Resilient    | 54     | 24.3 | APT1C-5M    |  |
| 20 <sup>5</sup> / <sub>8</sub> to 29 <sup>3</sup> / <sub>8</sub> x26 | 523 to 746x660 | 68     | 1727    | Polyurethane | 54     | 24.3 | APT1C-5MP   |  |
| DOUBLE BAY                                                           |                |        |         |              |        |      |             |  |
| 26x41 <sup>3</sup> / <sub>4</sub>                                    | 660x1060       | 68     | 1727    | Resilient    | 73     | 32.8 | PT2C-5M**   |  |
| 26x41 <sup>3</sup> / <sub>4</sub>                                    | 660x1060       | 68     | 1727    | Polyurethane | 73     | 32.8 | PT2C-5MP**  |  |
| TRIPLE BAY                                                           |                |        |         |              |        |      |             |  |
| 26x60 <sup>7</sup> / <sub>8</sub>                                    | 660x1545       | 68     | 1727    | Resilient    | 117    | 52.6 | PT3C-5M***  |  |
| 26x60 <sup>7</sup> / <sub>8</sub>                                    | 660x1545       | 68     | 1727    | Polyurethane | 117    | 52.6 | PT3C-5MP*** |  |
|                                                                      |                |        |         |              |        |      |             |  |