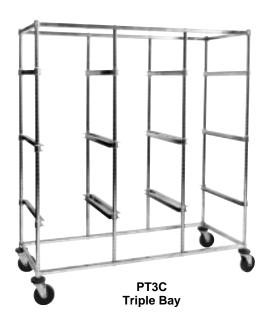

# **Tote Box Undershelf Slides**

|                                                                      |                |        | Approx. |              |        |      |             |  |
|----------------------------------------------------------------------|----------------|--------|---------|--------------|--------|------|-------------|--|
| Width/Length                                                         |                | Height |         | Pkd. Wt.     |        |      |             |  |
| (in.)                                                                | (mm)           | (in.)  | (mm)    | Caster       | (lbs.) | (kg) | Cat. No.    |  |
| SINGLE BAY                                                           |                |        |         |              |        |      |             |  |
| 26x22 <sup>5</sup> / <sub>8</sub>                                    | 660x574        | 68     | 1727    | Resilient    | 56     | 25.2 | PT1C-5M*    |  |
| 26x22 <sup>5</sup> / <sub>8</sub>                                    | 660x574        | 68     | 1727    | Polyurethane | 56     | 25.2 | PT1C-5MP*   |  |
| ADJUSTABLE SINGLE BAY (83/4" [222mm] width adjustability)            |                |        |         |              |        |      |             |  |
| 20 <sup>5</sup> / <sub>8</sub> to 29 <sup>3</sup> / <sub>8</sub> x26 | 523 to 746x660 | 68     | 1727    | Resilient    | 54     | 24.3 | APT1C-5M    |  |
| 20 <sup>5</sup> / <sub>8</sub> to 29 <sup>3</sup> / <sub>8</sub> x26 | 523 to 746x660 | 68     | 1727    | Polyurethane | 54     | 24.3 | APT1C-5MP   |  |
| DOUBLE BAY                                                           |                |        |         |              |        |      |             |  |
| 26x41 <sup>3</sup> / <sub>4</sub>                                    | 660x1060       | 68     | 1727    | Resilient    | 73     | 32.8 | PT2C-5M**   |  |
| 26x41 <sup>3</sup> / <sub>4</sub>                                    | 660x1060       | 68     | 1727    | Polyurethane | 73     | 32.8 | PT2C-5MP**  |  |
| TRIPLE BAY                                                           |                |        |         |              |        |      |             |  |
| 26x60 <sup>7</sup> / <sub>8</sub>                                    | 660x1545       | 68     | 1727    | Resilient    | 117    | 52.6 | PT3C-5M***  |  |
| 26x60 <sup>7</sup> / <sub>8</sub>                                    | 660x1545       | 68     | 1727    | Polyurethane | 117    | 52.6 | PT3C-5MP*** |  |
|                                                                      |                |        |         |              |        |      |             |  |

Each carrier has two brake casters and two swivel casters.

<sup>\*\*</sup>Double-bay carriers are equipped with six S3C single slides (3 sets) and three S4C double slides.

\*\*\*Triple-bay carriers are equipped with six S3C single slides (3 sets) and six S4C double slides (3 sets).