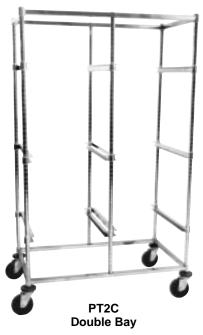

# **Tote Box Undershelf Slides**

|                                                                      |                |        | Approx. |              |        |      |             |  |
|----------------------------------------------------------------------|----------------|--------|---------|--------------|--------|------|-------------|--|
| Width/Length                                                         |                | Height |         | Pkd. Wt.     |        |      |             |  |
| (in.)                                                                | (mm)           | (in.)  | (mm)    | Caster       | (lbs.) | (kg) | Cat. No.    |  |
| SINGLE BAY                                                           |                |        |         |              |        |      |             |  |
| 26x22 <sup>5</sup> / <sub>8</sub>                                    | 660x574        | 68     | 1727    | Resilient    | 56     | 25.2 | PT1C-5M*    |  |
| 26x22 <sup>5</sup> / <sub>8</sub>                                    | 660x574        | 68     | 1727    | Polyurethane | 56     | 25.2 | PT1C-5MP*   |  |
| ADJUSTABLE SINGLE BAY (83/4" [222mm] width adjustability)            |                |        |         |              |        |      |             |  |
| 20 <sup>5</sup> / <sub>8</sub> to 29 <sup>3</sup> / <sub>8</sub> x26 | 523 to 746x660 | 68     | 1727    | Resilient    | 54     | 24.3 | APT1C-5M    |  |
| 20 <sup>5</sup> / <sub>8</sub> to 29 <sup>3</sup> / <sub>8</sub> x26 | 523 to 746x660 | 68     | 1727    | Polyurethane | 54     | 24.3 | APT1C-5MP   |  |
| DOUBLE BAY                                                           |                |        |         |              |        |      |             |  |
| 26x41 <sup>3</sup> / <sub>4</sub>                                    | 660x1060       | 68     | 1727    | Resilient    | 73     | 32.8 | PT2C-5M**   |  |
| 26x41 <sup>3</sup> / <sub>4</sub>                                    | 660x1060       | 68     | 1727    | Polyurethane | 73     | 32.8 | PT2C-5MP**  |  |
| TRIPLE BAY                                                           |                |        |         |              |        |      |             |  |
| 26x60 <sup>7</sup> / <sub>8</sub>                                    | 660x1545       | 68     | 1727    | Resilient    | 117    | 52.6 | PT3C-5M***  |  |
| 26x60 <sup>7</sup> / <sub>8</sub>                                    | 660x1545       | 68     | 1727    | Polyurethane | 117    | 52.6 | PT3C-5MP*** |  |
|                                                                      |                |        |         |              |        |      |             |  |

Each carrier has two brake casters and two swivel casters.

<sup>\*\*</sup>Double-bay carriers are equipped with six S3C single slides (3 sets) and three S4C double slides.

\*\*\*Triple-bay carriers are equipped with six S3C single slides (3 sets) and six S4C double slides (3 sets).