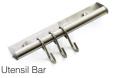

## PrepMate<sup>™</sup> MultiStation Accessories

Optional accessories for PrepMate MultiStations enable the work station to be configured optimally for the intended task

- Magic Ring (MS-RING): Holds 1/3 & 1/6 sized food/steam table pans in the Multi-Rail. Dimensions: 13.25"(w) x 6.5"(d) x .25" (h)
- Cutting Board Holder (MS-CBE): End load cutting board holder holds up to (3) 18"x24" cutting boards. Dimensions: 18.75"(w) x 6"(d) x 19.25" (h)
- Pan Holder (MS-SPH): Holds full size food pans, side loaded. Sits on bottom shelf. Dimensions: 22.5"(w) x 19"(d) x 16" (h)
- **Utensil Bar (MS-UB):** Stainless steel bar with 3 hooks attaches to the PrepMate Rail to hold towels and utensils. Dimensions: 18"(w) x 3"(d) x 3" (h)
- Knife Holder (MS-KNIFE): NSF knife holder holds 8 chef's knives, plus 2 smaller knives, 1 steel, and scissors. Insert is dishwasher safe and will not dull knives. Stainless steel surround is corrosion resistant and protects the knives and operators. Dimensions: 12"(w) x 2.75"(d) x 13.5" (h)
- Cleaning & Sanitizing Bucket Holder (MS-CSBH): Holds standard 3 qt cleaning and sanitizing buckets. (Buckets not included) Dimensions: 18"(w) x 7"(d) x 8" (h)
- Cutting Board (MS-CB1824-W): 18"x24"x1/2" White, HDPE, NSF, cutting board with juice groove on one side
- Stainless Steel Work Surface MS-SW186 (18"x6") MS-SW1812 (18"x12") MS-SW1824 (18"x24"): Modular stainless steel work surface sized for use in the Multi-Rails