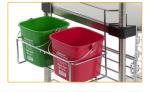

## PrepMate<sup>™</sup> MultiStation Accessories

Optional accessories for PrepMate MultiStations enable the work station to be configured optimally for the intended task

- Magic Ring (MS-RING): Holds 1/3 & 1/6 sized food/steam table pans in the Multi-Rail. Dimensions: 13.25"(w) x 6.5"(d) x .25" (h)
- Cutting Board Holder (MS-CBE): End load cutting board holder holds up to (3) 18"x24" cutting boards. Dimensions: 18.75"(w) x 6"(d) x 19.25" (h)
- Pan Holder (MS-SPH): Holds full size food pans, side loaded. Sits on bottom shelf. Dimensions: 22.5"(w) x 19"(d) x 16" (h)
- **Utensil Bar (MS-UB):** Stainless steel bar with 3 hooks attaches to the PrepMate Rail to hold towels and utensils. Dimensions: 18"(w) x 3"(d) x 3" (h)
- Knife Holder (MS-KNIFE): NSF knife holder holds 8 chef's knives, plus 2 smaller knives, 1 steel, and scissors. Insert is dishwasher safe and will not dull knives. Stainless steel surround is corrosion resistant and protects the knives and operators. Dimensions: 12"(w) x 2.75"(d) x 13.5" (h)
- Cleaning & Sanitizing Bucket Holder (MS-CSBH): Holds standard 3 qt cleaning and sanitizing buckets. (Buckets not included) Dimensions: 18"(w) x 7"(d) x 8" (h)
- Cutting Board (MS-CB1824-W): 18"x24"x1/2" White, HDPE, NSF, cutting board with juice groove on one side
- Stainless Steel Work Surface MS-SW186 (18"x6") MS-SW1812 (18"x12") MS-SW1824 (18"x24"): Modular stainless steel work surface sized for use in the Multi-Rails