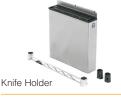

## PrepMate<sup>™</sup> MultiStation Accessories

Optional accessories for PrepMate MultiStations enable the work station to be configured optimally for the intended task

- Magic Ring (MS-RING): Holds 1/3 & 1/6 sized food/steam table pans in the Multi-Rail. Dimensions: 13.25"(w) x 6.5"(d) x .25" (h)
- Cutting Board Holder (MS-CBE): End load cutting board holder holds up to (3) 18"x24" cutting boards. Dimensions: 18.75"(w) x 6"(d) x 19.25" (h)
- Pan Holder (MS-SPH): Holds full size food pans, side loaded. Sits on bottom shelf. Dimensions: 22.5"(w) x 19"(d) x 16" (h)
- **Utensil Bar (MS-UB):** Stainless steel bar with 3 hooks attaches to the PrepMate Rail to hold towels and utensils. Dimensions: 18"(w) x 3"(d) x 3" (h)
- Knife Holder (MS-KNIFE): NSF knife holder holds 8 chef's knives, plus 2 smaller knives, 1 steel, and scissors. Insert is dishwasher safe and will not dull knives. Stainless steel surround is corrosion resistant and protects the knives and operators. Dimensions: 12"(w) x 2.75"(d) x 13.5" (h)
- Cleaning & Sanitizing Bucket Holder (MS-CSBH): Holds standard 3 qt cleaning and sanitizing buckets. (Buckets not included) Dimensions: 18"(w) x 7"(d) x 8" (h)
- Cutting Board (MS-CB1824-W): 18"x24"x1/2" White, HDPE, NSF, cutting board with juice groove on one side
- Stainless Steel Work Surface MS-SW186 (18"x6") MS-SW1812 (18"x12") MS-SW1824 (18"x24"): Modular stainless steel work surface sized for use in the Multi-Rails