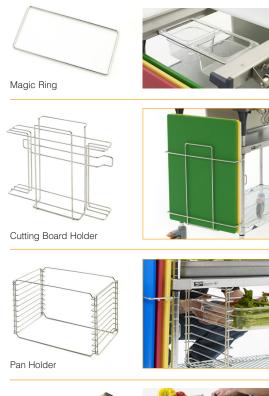

## PrepMate<sup>™</sup> MultiStation Accessories

Optional accessories for PrepMate MultiStations enable the work station to be configured optimally for the intended task

- Magic Ring (MS-RING): Holds 1/3 & 1/6 sized food/steam table pans in the Multi-Rail. Dimensions: 13.25"(w) x 6.5"(d) x .25" (h)
- Cutting Board Holder (MS-CBE): End load cutting board holder holds up to (3) 18"x24" cutting boards. Dimensions: 18.75"(w) x 6"(d) x 19.25" (h)
- Pan Holder (MS-SPH): Holds full size food pans, side loaded. Sits on bottom shelf. Dimensions: 22.5"(w) x 19"(d) x 16" (h)
- **Utensil Bar (MS-UB):** Stainless steel bar with 3 hooks attaches to the PrepMate Rail to hold towels and utensils. Dimensions: 18"(w) x 3"(d) x 3" (h)
- Knife Holder (MS-KNIFE): NSF knife holder holds 8 chef's knives, plus 2 smaller knives, 1 steel, and scissors. Insert is dishwasher safe and will not dull knives. Stainless steel surround is corrosion resistant and protects the knives and operators. Dimensions: 12"(w) x 2.75"(d) x 13.5" (h)
- Cleaning & Sanitizing Bucket Holder (MS-CSBH): Holds standard 3 qt cleaning and sanitizing buckets. (Buckets not included) Dimensions: 18"(w) x 7"(d) x 8" (h)
- Cutting Board (MS-CB1824-W): 18"x24"x1/2" White, HDPE, NSF, cutting board with juice groove on one side
- Stainless Steel Work Surface MS-SW186 (18"x6") MS-SW1812 (18"x12") MS-SW1824 (18"x24"): Modular stainless steel work surface sized for use in the Multi-Rails