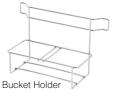

## PrepMate<sup>™</sup> MultiStation Accessories

Optional accessories for PrepMate MultiStations enable the work station to be configured optimally for the intended task

- Magic Ring (MS-RING): Holds 1/3 & 1/6 sized food/steam table pans in the Multi-Rail. Dimensions: 13.25"(w) x 6.5"(d) x .25" (h)
- Cutting Board Holder (MS-CBE): End load cutting board holder holds up to (3) 18"x24" cutting boards. Dimensions: 18.75"(w) x 6"(d) x 19.25" (h)
- Pan Holder (MS-SPH): Holds full size food pans, side loaded. Sits on bottom shelf. Dimensions: 22.5"(w) x 19"(d) x 16" (h)
- **Utensil Bar (MS-UB):** Stainless steel bar with 3 hooks attaches to the PrepMate Rail to hold towels and utensils. Dimensions: 18"(w) x 3"(d) x 3" (h)
- Knife Holder (MS-KNIFE): NSF knife holder holds 8 chef's knives, plus 2 smaller knives, 1 steel, and scissors. Insert is dishwasher safe and will not dull knives. Stainless steel surround is corrosion resistant and protects the knives and operators. Dimensions: 12"(w) x 2.75"(d) x 13.5" (h)
- Cleaning & Sanitizing Bucket Holder (MS-CSBH): Holds standard 3 qt cleaning and sanitizing buckets. (Buckets not included) Dimensions: 18"(w) x 7"(d) x 8" (h)
- Cutting Board (MS-CB1824-W): 18"x24"x1/2" White, HDPE, NSF, cutting board with juice groove on one side
- Stainless Steel Work Surface MS-SW186 (18"x6") MS-SW1812 (18"x12") MS-SW1824 (18"x24"): Modular stainless steel work surface sized for use in the Multi-Rails